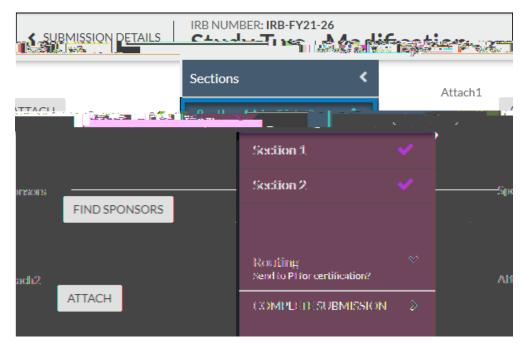

## Filling Out Your Modification Submission

Filling out your modification is similar to your initial submission with a few differences.

• Some sections are modification specific and are designed to show reviewers what changes have been made.

• The other sections come from the approved Initial Submission, and where the modifications are made. A Modification is a request for changes, these changes do not go into effect until a Modification has been approved.

When you have made appropriate modifications, click Complete Submission.