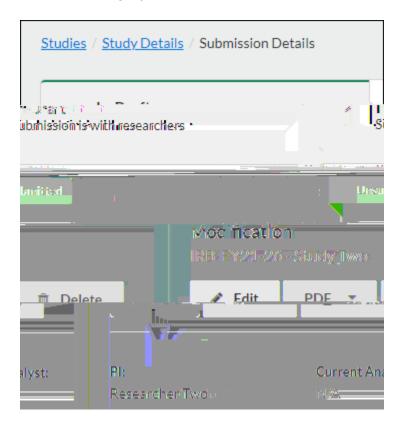

Creating a Modification Submission

Click **Edit** to begin you modification submission.