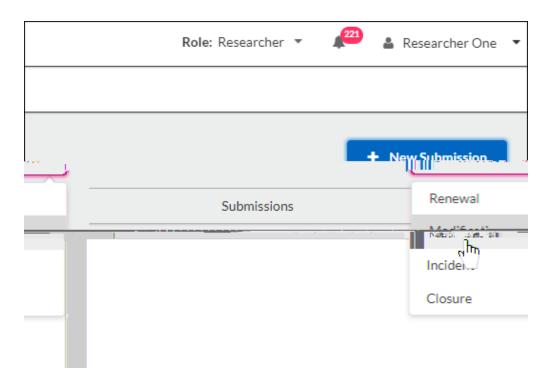

Creating a Modification Submission

Click **Edit** to begin you modification submission.